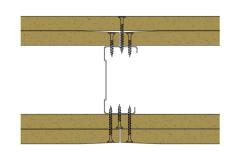

## 70-S-58 - SPEEDLINE System Data Sheet - Version V1 (24-10-23)

SPEEDLINE 70mm 'C' Stud Partition @600mm Ctrs, with 2x Siniat GTEC 15mm Standard Board each side

## System Performance Breakdown

Fire Resistance: BS476 Part 22:1987: Test Ref & Date or Applied Ref & Report: Max Height: Thickness: Duty Grade: BS 5234: Part 2:1992: Sound Insulation:

60/60 Minutes (Integrity/Insulation). - BRE Report P102396-1011C Refer to Speedline Specification Clause 132 mm. (At Base Track, Excluding Finishes) Severe - Annexes A-F 45 RwdB, Date Tested or Assessed Against - 70-S-57