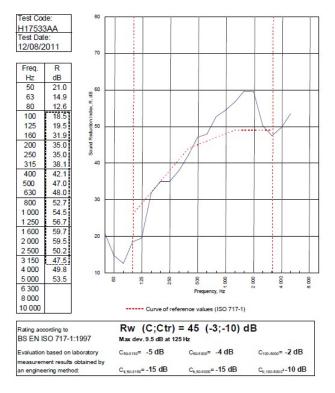

## System Performance Breakdown

Fire Resistance: BS476 Part 22:1987: Test Ref & Date or Applied Ref & Report: Max Height: Thickness: Duty Grade: BS 5234: Part 2:1992: Sound Insulation:

60/60 Minutes (Integrity/Insulation). - BRE Report P102396-1011C Refer to Speedline Specification Clause 132 mm. (At Base Track, Excluding Finishes) Severe - Annexes A-F 45 RwdB, Date Tested or Assessed Against - 70-S-57